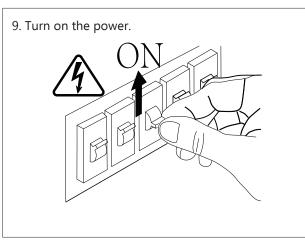

must be installed in accordance with the applicable installation code by a qualified electrician who is familiar with the construction and operation of the product and the hazards involved.

## **WARNING:**

- Risk of fire or electric shock. Fixture installation requires knowledge of luminaires electrical systems. If not qualified, DO NOT attempt installation. Contact a qualified electrician.
- Risk of fire or electric shock. Always turn off the power supply before installation.

  Risk of fire or electric shock. Suitable for non-insulated surface and frame. DO NOT cover fixture with insulation liner or similar material.
- ⚠ DO NOT install fixture on unstable, loose or easily breakable surface. DO NOT exert force on the surface of the fixture.

## Wattage selectable